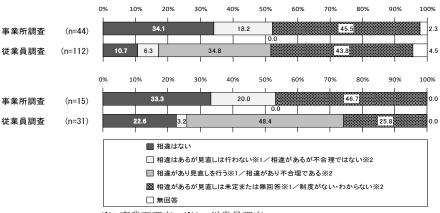

#### 2.15 仕事の内容・量・責任全てが同じ(退職金)

※1 事業所調査 ※2 従業員調査

- ○契約社員と正社員の退職金について、「相違はない」は事業所調査が34.1%と従業員調査より 23.4ポイント高い。一方で、事業所調査の「相違があり見直しを行う」は0.0%となっており、 比較対象の従業員調査「相違があり不合理である」より34.8ポイント低い。
- ○無期転換社員と正社員の退職金について、「相違はない」は事業所調査が33.3%と従業員調査より10.7ポイント高い。一方で、事業所調査の「相違があり見直しを行う」は0.0%となっており、比較対象の従業員調査「相違があり不合理である」より48.4ポイント低い。