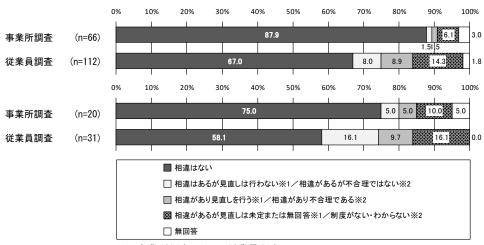

### 2.16 仕事の内容・量・責任全てが同じ(教育訓練)

仕事の内容・量・責任全てが同じ(教育訓練)(上:契約社員/下:無期転換社員)

※1 事業所調査 ※2 従業員調査

- ○契約社員と正社員の教育訓練について、「相違はない」は事業所調査が87.9%と従業員調査より 20.9ポイント高い。一方で、事業所調査の「相違があり見直しを行う」は1.5%となっており、 比較対象の従業員調査「相違があり不合理である」より7.4ポイント低い。
- ○無期転換社員と正社員の教育訓練について、「相違はない」は事業所調査が75.0%と従業員調査より16.9ポイント高い。一方で、事業所調査の「相違があり見直しを行う」は5.0%となっており、比較対象の従業員調査「相違があり不合理である」より4.7ポイント低い。