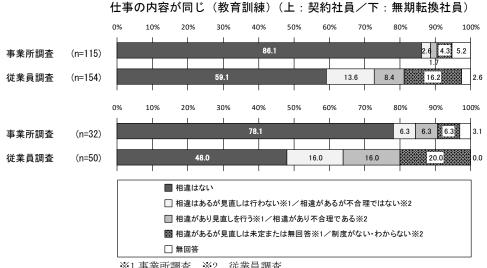

### 2.4 仕事の内容が同じ(教育訓練)

- ※1 事業所調査 ※2 従業員調査
- ○契約社員と正社員の教育訓練について、「相違はない」は事業所調査が86.1%と従業員調査より 27.0ポイント高い。一方で、事業所調査の「相違があり見直しを行う」は1.7%となっており、 比較対象の従業員調査「相違があり不合理である」より6.7ポイント低い。
- ○無期転換社員と正社員の教育訓練について、「相違はない」は事業所調査が78.1%と従業員調査 より30.1ポイント高い。一方で、事業所調査の「相違があり見直しを行う」は6.3%となってお り、比較対象の従業員調査「相違があり不合理である」より9.7ポイント低い。