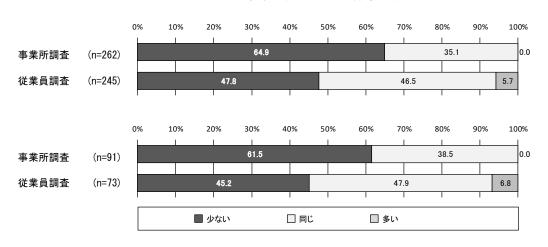

### 1.4 残業時間の比較

残業時間の比較(上:契約社員/下:無期転換社員)

# (契約社員)

○正社員と比べた残業時間について、事業所調査と従業員調査の結果を比較すると、「正社員より 少ない」は事業所調査が64.9%と従業員調査の47.8%より17.1ポイント高い。

### (無期転換社員)

○「正社員より少ない」は事業所調査が61.5%と従業員調査の45.2%より16.3ポイント高い。