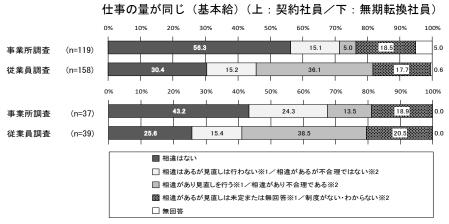

# 2.5 仕事の量が同じ(基本給)

※1 事業所調査 ※2 従業員調査

- ○契約社員と正社員の基本給について、「相違はない」は事業所調査が56.3%と従業員調査より 25.9ポイント高い。一方で、事業所調査の「相違があり見直しを行う」は5.0%となっており、 比較対象の従業員調査「相違があり不合理である」より31.1ポイント低い。
- ○無期転換社員と正社員の基本給について、「相違はない」は事業所調査が43.2%と従業員調査より17.6ポイント高い。一方で、事業所調査の「相違があり見直しを行う」は13.5%となっており、比較対象の従業員調査「相違があり不合理である」より25.0ポイント低い。