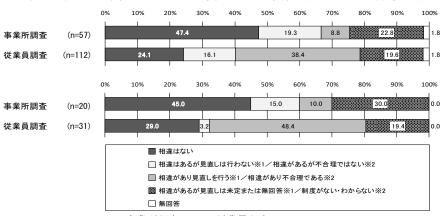

### 2.16 仕事の内容・量・責任全てが同じ(教育訓練)

仕事の内容・量・責任全てが同じ(教育訓練)(上:契約社員/下:無期転換社員)

※1 事業所調査 ※2 従業員調査

- ○契約社員と正社員の教育訓練について、「相違はない」は事業所調査が87.9%と従業員調査より 20.9ポイント高い。一方で、事業所調査の「相違があり見直しを行う」は1.5%となっており、 比較対象の従業員調査「相違があり不合理である」より7.4ポイント低い。
- ○無期転換社員と正社員の教育訓練について、「相違はない」は事業所調査が75.0%と従業員調査より16.9ポイント高い。一方で、事業所調査の「相違があり見直しを行う」は5.0%となっており、比較対象の従業員調査「相違があり不合理である」より4.7ポイント低い。