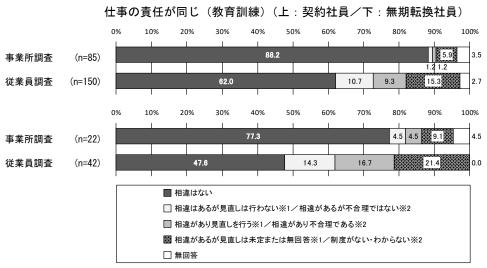

### 2.12 仕事の責任が同じ(教育訓練)

※1 事業所調査 ※2 従業員調査

- ○契約社員と正社員の教育訓練について、「相違はない」は事業所調査が88.2%と従業員調査より26.2ポイント高い。一方で、事業所調査の「相違があり見直しを行う」は1.2%となっており、比較対象の従業員調査「相違があり不合理である」より8.1ポイント低い。
- ○無期転換社員と正社員の教育訓練について、「相違はない」は事業所調査が77.3%と従業員調査より29.7ポイント高い。一方で、事業所調査の「相違があり見直しを行う」は4.5%となっており、比較対象の従業員調査「相違があり不合理である」より12.2ポイント低い。