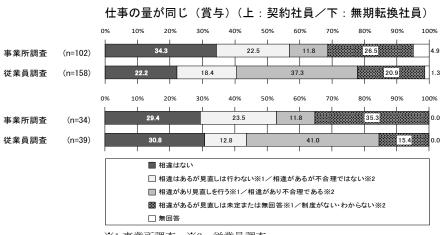

### 2.6 仕事の量が同じ(賞与)

※1 事業所調査 ※2 従業員調査

- ○契約社員と正社員の賞与について、「相違はない」は事業所調査が34.3%と従業員調査より12.1 ポイント高い。一方で、事業所調査の「相違があり見直しを行う」は11.8%となっており、比較対象の従業員調査「相違があり不合理である」より25.5ポイント低い。
- ○無期転換社員と正社員の賞与について、「相違はない」は事業所調査が29.4%と従業員調査より 1.4ポイント低い。また、事業所調査の「相違があり見直しを行う」は11.8%となっており、比 較対象の従業員調査「相違があり不合理である」より29.2ポイント低い。