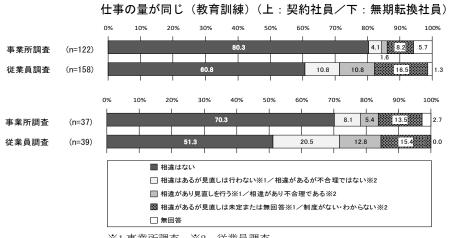

### 2.8 仕事の量が同じ(教育訓練)

※1 事業所調査 ※2 従業員調査

- ○契約社員と正社員の教育訓練について、「相違はない」は事業所調査が80.3%と従業員調査より 19.5ポイント高い。一方で、事業所調査の「相違があり見直しを行う」は1.6%となっており、 比較対象の従業員調査「相違があり不合理である」より9.2ポイント低い。
- ○無期転換社員と正社員の教育訓練について、「相違はない」は事業所調査が70.3%と従業員調査 より19.0ポイント高い。一方で、事業所調査の「相違があり見直しを行う」は5.4%となってお り、比較対象の従業員調査「相違があり不合理である」より7.4ポイント低い。