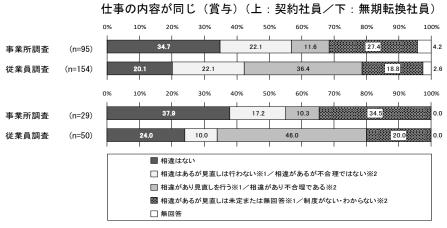

#### 2.2 仕事の内容が同じ(賞与)

※1 事業所調査 ※2 従業員調査

- ○契約社員と正社員の賞与について、「相違はない」は事業所調査が34.7%と従業員調査より14.6 ポイント高い。一方で、事業所調査の「相違があり見直しを行う」は11.6%となっており、比較対象の従業員調査「相違があり不合理である」より24.8ポイント低い。
- ○無期転換社員と正社員の賞与について、「相違はない」は事業所調査が37.9%と従業員調査より 13.9ポイント高い。一方で、事業所調査の「相違があり見直しを行う」は10.3%となってお り、比較対象の従業員調査「相違があり不合理である」より35.7ポイント低い。