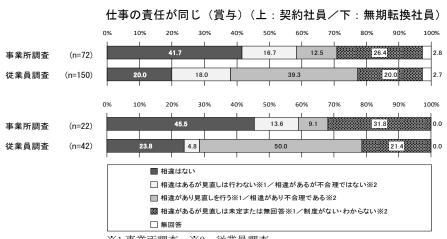

### 2.10 仕事の責任が同じ(賞与)

※1 事業所調査 ※2 従業員調査

- ○契約社員と正社員の賞与について、「相違はない」は事業所調査が41.7%と従業員調査より21.7 ポイント高い。一方で、事業所調査の「相違があり見直しを行う」は12.5%となっており、比 較対象の従業員調査「相違があり不合理である」より26.8ポイント低い。
- ○無期転換社員と正社員の賞与について、「相違はない」は事業所調査が45.5%と従業員調査より 21.7ポイント高い。一方で、事業所調査の「相違があり見直しを行う」は9.1%となっており、 比較対象の従業員調査「相違があり不合理である」より40.9ポイント低い。