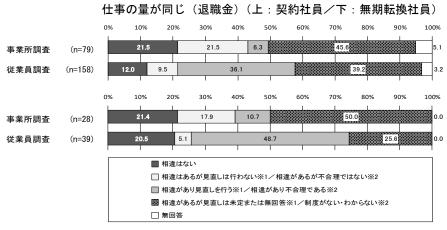

### 2.7 仕事の量が同じ(退職金)

※1 事業所調査 ※2 従業員調査

- ○契約社員と正社員の退職金について、「相違はない」は事業所調査が21.5%と従業員調査より 9.5ポイント高い。一方で、事業所調査の「相違があり見直しを行う」は6.3%となっており、 比較対象の従業員調査「相違があり不合理である」より29.8ポイント低い。
- ○無期転換社員と正社員の退職金について、「相違はない」は事業所調査が21.4%と従業員調査よ り0.9ポイント高い。一方で、事業所調査の「相違があり見直しを行う」は10.7%となってお り、比較対象の従業員調査「相違があり不合理である」より38.0ポイント低い。