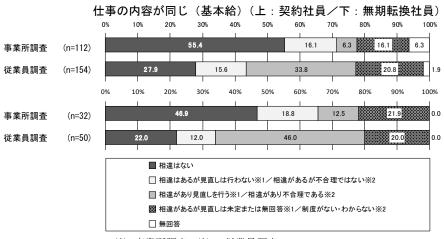

# 2.1 仕事の内容が同じ(基本給)

※1 事業所調査 ※2 従業員調査

- ○契約社員と正社員の基本給について、「相違はない」は事業所調査が55.4%と従業員調査より 27.5ポイント高い。一方で、事業所調査の「相違があり見直しを行う」は6.3%となっており、 比較対象の従業員調査「相違があり不合理である」より27.5ポイント低い。
- ○無期転換社員と正社員の基本給について、「相違はない」は事業所調査が46.9%と従業員調査より24.9ポイント高い。一方で、事業所調査の「相違があり見直しを行う」は12.5%となっており、比較対象の従業員調査「相違があり不合理である」より33.5ポイント低い。

#### 2.2 仕事の内容が同じ(賞与)

※1 事業所調査 ※2 従業員調査

- ○契約社員と正社員の賞与について、「相違はない」は事業所調査が34.7%と従業員調査より14.6 ポイント高い。一方で、事業所調査の「相違があり見直しを行う」は11.6%となっており、比較対象の従業員調査「相違があり不合理である」より24.8ポイント低い。
- ○無期転換社員と正社員の賞与について、「相違はない」は事業所調査が37.9%と従業員調査より 13.9ポイント高い。一方で、事業所調査の「相違があり見直しを行う」は10.3%となってお り、比較対象の従業員調査「相違があり不合理である」より35.7ポイント低い。