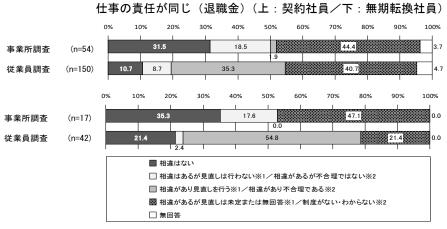

# 2.11 仕事の責任が同じ(退職金)

※1 事業所調査 ※2 従業員調査

- ○契約社員と正社員の退職金について、「相違はない」は事業所調査が31.5%と従業員調査より 20.8ポイント高い。一方で、事業所調査の「相違があり見直しを行う」は1.9%となっており、 比較対象の従業員調査「相違があり不合理である」より33.4ポイント低い。
- ○無期転換社員と正社員の退職金について、「相違はない」は事業所調査が35.3%と従業員調査より13.9ポイント高い。一方で、事業所調査の「相違があり見直しを行う」は0.0%となっており、比較対象の従業員調査「相違があり不合理である」より54.8ポイント低い。