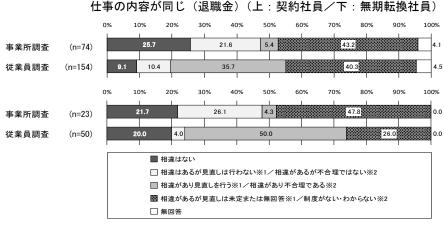

### 2.3 仕事の内容が同じ(退職金)

※1 事業所調査 ※2 従業員調査

- ○契約社員と正社員の退職金について、「相違はない」は事業所調査が25.7%と従業員調査より 16.6ポイント高い。一方で、事業所調査の「相違があり見直しを行う」は5.4%となっており、 比較対象の従業員調査「相違があり不合理である」より30.3ポイント低い。
- ○無期転換社員と正社員の賞与について、「相違はない」は事業所調査が21.7%と従業員調査より 1.7ポイント高い。一方で、事業所調査の「相違があり見直しを行う」は4.3%となっており、 比較対象の従業員調査「相違があり不合理である」より45.7ポイント低い。