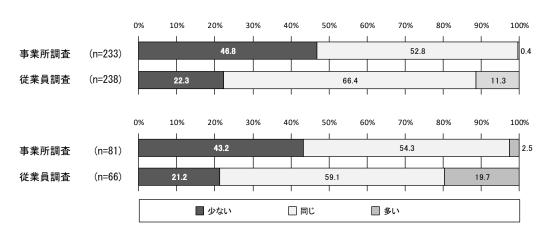

# 1.2 仕事の量の比較

仕事の量の比較(上:契約社員/下:無期転換社員)

### (契約社員)

○正社員と比べた仕事の量について、事業所調査と従業員調査の結果を比較すると、「正社員より 少ない」は事業所調査が46.8%と従業員調査の22.3%より24.5ポイント高い。

### (無期転換社員)

○「正社員より少ない」は事業所調査が43.2%と従業員調査の21.2%より22.0ポイント高い。