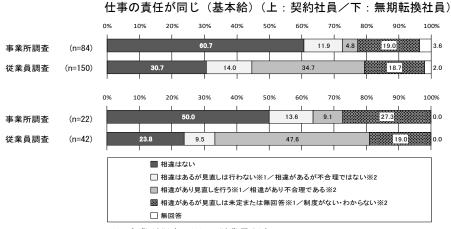

### 2.9 仕事の責任が同じ(基本給)

※1 事業所調査 ※2 従業員調査

- ○契約社員と正社員の基本給について、「相違はない」は事業所調査が60.7%と従業員調査より 30.0ポイント高い。一方で、事業所調査の「相違があり見直しを行う」は4.8%となっており、 比較対象の従業員調査「相違があり不合理である」より29.9ポイント低い。
- ○無期転換社員と正社員の基本給について、「相違はない」は事業所調査が50.0%と従業員調査より26.2ポイント高い。一方で、事業所調査の「相違があり見直しを行う」は9.1%となっており、比較対象の従業員調査「相違があり不合理である」より38.5ポイント低い。