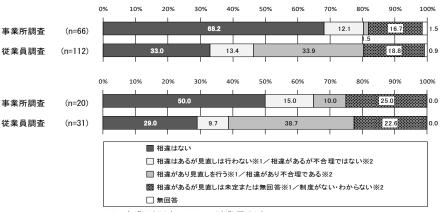

### 2.14 仕事の内容・量・責任全てが同じ(賞与)

仕事の内容・量・責任全てが同じ(賞与)(上:契約社員/下:無期転換社員)

※1 事業所調査 ※2 従業員調査

- ○契約社員と正社員の賞与について、「相違はない」は事業所調査が47.4%と従業員調査より23.3 ポイント高い。一方で、事業所調査の「相違があり見直しを行う」は8.8%となっており、比較対象の従業員調査「相違があり不合理である」より29.6ポイント低い。
- ○無期転換社員と正社員の賞与について、「相違はない」は事業所調査が45.0%と従業員調査より 16.0ポイント高い。一方で、事業所調査の「相違があり見直しを行う」は10.0%となってお り、比較対象の従業員調査「相違があり不合理である」より38.4ポイント低い。